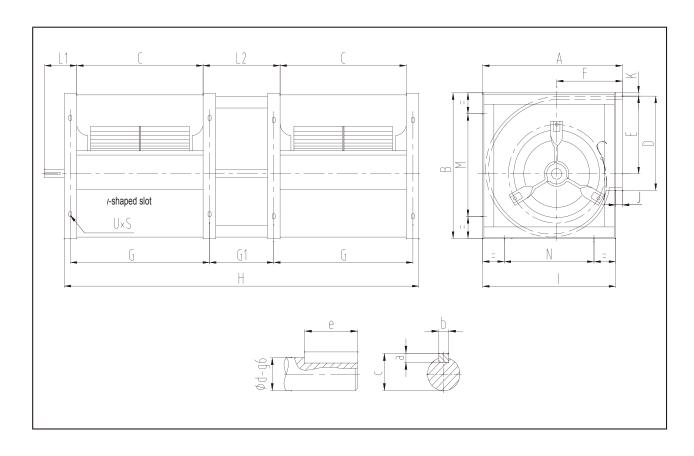

Fan Dimensions

#### YFFCDT-R2

| Fan Model    | A   | В   | С   | D   | Е   | F   | G   | G1  | Н    | I   | J  | K | L1  | L2  | M   | N   | a | b  | с    | d  | e  | U*S   |
|--------------|-----|-----|-----|-----|-----|-----|-----|-----|------|-----|----|---|-----|-----|-----|-----|---|----|------|----|----|-------|
| YFFCDT7-7R   | 323 | 336 | 259 | 228 | 188 | 155 | 281 | 162 | 742  | 294 | 30 | 4 | 80  | 184 | 180 | 180 | 6 | 6  | 22.5 | 20 | 60 | 9*12  |
| YFFCDT9-9R   | 384 | 396 | 298 | 262 | 217 | 185 | 320 | 222 | 880  | 350 | 34 | 4 | 80  | 244 | 324 | 274 | 6 | 6  | 22.5 | 20 | 60 | 9*12  |
| YFFCDT10-10R | 429 | 452 | 331 | 288 | 251 | 203 | 353 | 242 | 966  | 399 | 30 | 4 | 90  | 264 | 383 | 330 | 7 | 8  | 28   | 25 | 60 | 9*12  |
| YFFCDT12-12R | 497 | 534 | 395 | 343 | 296 | 230 | 425 | 294 | 1174 | 467 | 30 | 5 | 110 | 324 | 443 | 371 | 7 | 8  | 28   | 25 | 70 | 11*16 |
| YFFCDT15-15R | 574 | 620 | 471 | 404 | 341 | 264 | 501 | 354 | 1386 | 539 | 35 | 5 | 130 | 384 | 530 | 449 | 7 | 8  | 33   | 30 | 90 | 11*16 |
| YFFCDT18-18R | 690 | 751 | 557 | 478 | 413 | 314 | 597 | 418 | 1652 | 655 | 35 | 5 | 130 | 458 | 641 | 545 | 8 | 10 | 38   | 35 | 90 | 11*16 |
| YFFCDT20-20R | 796 | 868 | 640 | 590 | 488 | 361 | 680 | 470 | 1870 | 750 | 46 | 5 | 150 | 510 | 750 | 628 | 8 | 12 | 43   | 40 | 90 | 11*16 |