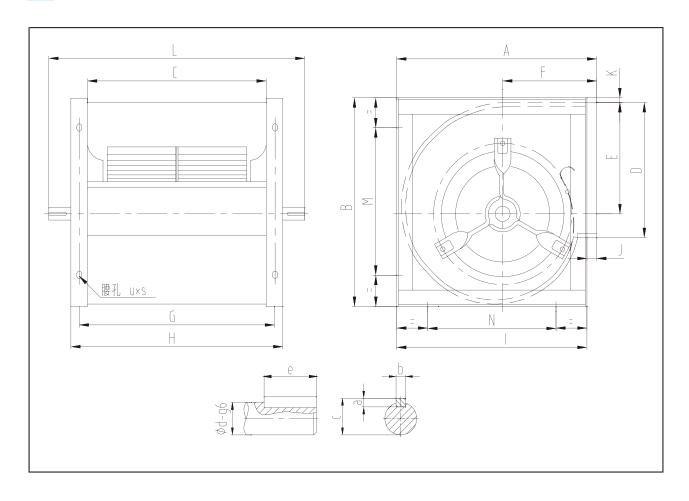

Fan Dimensions

### YFFCDT-R

| Fan Model   | A   | В   | С   | D   | Е   | F   | G   | Н   | Ι   | J  | K | L   | M   | N   | a | b  | с    | d  | e  | U*S   |
|-------------|-----|-----|-----|-----|-----|-----|-----|-----|-----|----|---|-----|-----|-----|---|----|------|----|----|-------|
| YFFCDT7-7   | 323 | 336 | 259 | 228 | 188 | 155 | 281 | 299 | 294 | 30 | 4 | 430 | 180 | 180 | 6 | 6  | 22.5 | 20 | 30 | 9*12  |
| YFFCDT9-9   | 384 | 396 | 298 | 262 | 217 | 185 | 320 | 338 | 350 | 34 | 4 | 465 | 324 | 274 | 6 | 6  | 22.5 | 20 | 30 | 9*12  |
| YFFCDT10-10 | 429 | 452 | 331 | 288 | 251 | 203 | 353 | 371 | 399 | 30 | 4 | 490 | 383 | 330 | 6 | 6  | 22.5 | 20 | 55 | 9*12  |
| YFFCDT12-12 | 497 | 534 | 395 | 343 | 296 | 230 | 425 | 455 | 467 | 30 | 5 | 600 | 443 | 371 | 7 | 8  | 28   | 25 | 50 | 11*16 |
| YFFCDT15-15 | 574 | 620 | 471 | 404 | 341 | 264 | 501 | 531 | 539 | 35 | 5 | 685 | 530 | 449 | 7 | 8  | 28   | 25 | 60 | 11*16 |
| YFFCDT18-18 | 690 | 751 | 557 | 478 | 413 | 314 | 597 | 637 | 655 | 35 | 5 | 800 | 641 | 545 | 7 | 8  | 33   | 30 | 75 | 11*16 |
| YFFCDT20-20 | 796 | 868 | 640 | 590 | 488 | 361 | 680 | 720 | 750 | 46 | 5 | 880 | 750 | 628 | 9 | 10 | 38   | 35 | 75 | 11*16 |