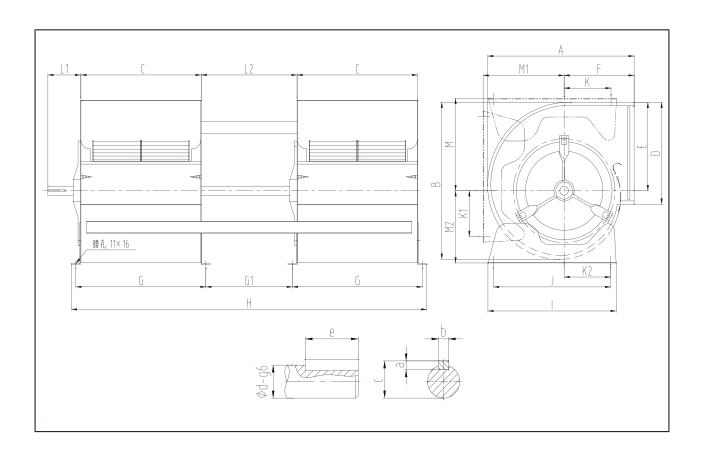

Fan Dimensions

### YFFCDT-L2

| Fan Model    | A   | В   | С   | D   | Е   | F   | G   | G1  | Н    | Ι   | J   | L1  | L2  | K   | K1  | K2  | M   | M1  | M2  | a | b  | с    | d  | e  |
|--------------|-----|-----|-----|-----|-----|-----|-----|-----|------|-----|-----|-----|-----|-----|-----|-----|-----|-----|-----|---|----|------|----|----|
| YFFCDT7-7L   | 319 | 328 | 259 | 228 | 188 | 155 | 285 | 158 | 752  | 240 | 200 | 80  | 184 | 110 | 90  | 90  | 220 | 167 | 143 | 6 | 6  | 22.5 | 20 | 60 |
| YFFCDT9-9L   | 380 | 388 | 298 | 262 | 217 | 185 | 324 | 218 | 890  | 332 | 300 | 90  | 244 | 119 | 122 | 123 | 255 | 199 | 176 | 6 | 6  | 22.5 | 20 | 60 |
| YFFCDT10-10L | 425 | 444 | 331 | 289 | 251 | 203 | 357 | 238 | 976  | 372 | 340 | 90  | 264 | 136 | 130 | 135 | 289 | 227 | 197 | 7 | 8  | 28   | 25 | 60 |
| YFFCDT12-12L | 492 | 524 | 395 | 343 | 296 | 230 | 421 | 298 | 1164 | 440 | 408 | 110 | 324 | 161 | 151 | 161 | 334 | 266 | 229 | 7 | 8  | 28   | 25 | 70 |
| YFFCDT15-15L | 569 | 610 | 471 | 404 | 341 | 264 | 497 | 358 | 1376 | 527 | 495 | 130 | 384 | 197 | 210 | 201 | 379 | 309 | 271 | 7 | 8  | 33   | 30 | 90 |
| YFFCDT18-18L | 685 | 740 | 557 | 478 | 413 | 314 | 583 | 432 | 1622 | 638 | 606 | 130 | 458 | 262 | 285 | 278 | 455 | 376 | 341 | 8 | 10 | 38   | 35 | 90 |