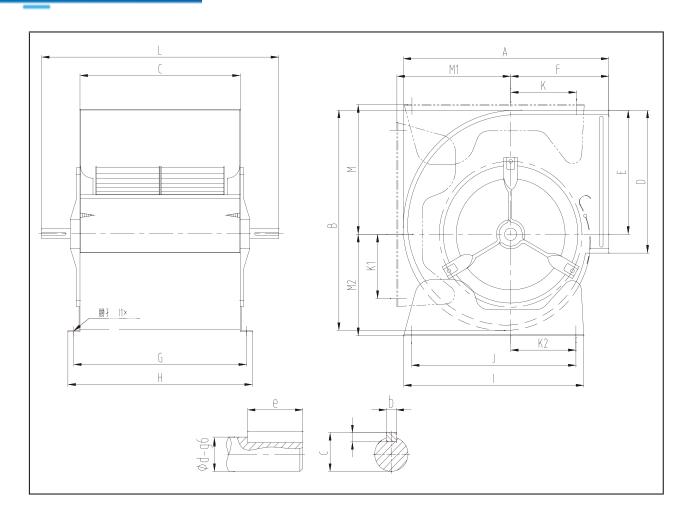

Fan Dimensions

### YFFCDT-L

| Fan Model   | A   | В   | С   | D   | Е   | F   | G   | Н   | Ι   | J   | L   | K   | K1  | K2  | M   | M1  | M2  | a | b | с    | d  | e  |
|-------------|-----|-----|-----|-----|-----|-----|-----|-----|-----|-----|-----|-----|-----|-----|-----|-----|-----|---|---|------|----|----|
| YFFCDT7-7   | 319 | 328 | 259 | 228 | 188 | 155 | 285 | 309 | 240 | 200 | 370 | 110 | 90  | 90  | 220 | 167 | 143 | 6 | 6 | 22.5 | 20 | 30 |
| YFFCDT9-9   | 380 | 388 | 298 | 262 | 217 | 185 | 324 | 348 | 332 | 300 | 447 | 119 | 122 | 123 | 255 | 199 | 176 | 6 | 6 | 22.5 | 20 | 40 |
| YFFCDT10-10 | 425 | 444 | 331 | 289 | 251 | 203 | 357 | 381 | 372 | 340 | 490 | 136 | 130 | 135 | 289 | 227 | 197 | 6 | 6 | 22.5 | 20 | 55 |
| YFFCDT12-12 | 492 | 524 | 395 | 343 | 296 | 230 | 421 | 445 | 440 | 408 | 564 | 161 | 151 | 161 | 334 | 266 | 229 | 7 | 8 | 28   | 25 | 50 |
| YFFCDT15-15 | 569 | 610 | 471 | 404 | 341 | 264 | 497 | 521 | 527 | 495 | 635 | 197 | 210 | 201 | 379 | 309 | 271 | 7 | 8 | 28   | 25 | 50 |
| YFFCDT18-18 | 685 | 740 | 557 | 478 | 413 | 314 | 583 | 607 | 638 | 606 | 740 | 262 | 285 | 278 | 455 | 376 | 341 | 7 | 8 | 33   | 30 | 55 |