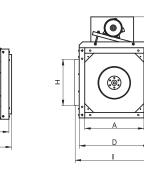

## **ISQ - INILINE SEQUARE CENTRIFUGAL FAN**

**Direct-Drive** 

Direction K

Direction K

Inlet

Direction K

| Unit:mm  | А    | В    |      | D    | Н   | K   | G    | I    | Weight |
|----------|------|------|------|------|-----|-----|------|------|--------|
| ISQ300D  | 403  | 580  |      | 470  | 325 | 405 | 495  | 520  | 32     |
| ISQ425D  | 553  | 710  |      | 650  | 455 | 515 | 675  | 700  | 55     |
| ISQ500D  | 654  | 780  |      | 750  | 505 | 505 | 775  | 800  | 75     |
| ISQ575D  | 754  | 880  | 0    | 850  | 555 | 555 | 885  | 920  | 101    |
| ISQ675D  | 904  | 950  | 020  | 1000 | 605 | 605 | 1035 | 1070 | 122    |
| ISQ750D  | 1004 | 1030 | 1100 | 1100 | 605 | 655 | 1135 | 1170 | 150    |
| ISQ900D  | 1174 | 1230 | 1330 | 1270 | 705 | 865 | 1320 | 1370 | 224    |
| ISQ1000D | 1304 | 1309 | 1409 | 1400 | 805 | 940 | 1450 | 1500 | 310    |

• Motor is not included in the Weight above.

• The dimensions of Top Intake, Bottom Discharge/Bottom Intake, Top Discharge refer to Dimensions of Horizontal Discharge.

• The dimensions of Right Discharge/Top Discharge/Bottom Discharge / Bottom Intake, Left Discharge/Bottom Intake, Right Discharge/Top Intake, Right Discharge refer to Dimensions of Left Discharge.