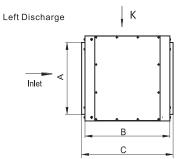

## Fan Dimensions

Left Discharge

В

C

К

С

Direction K

| :mm     | А    | В    |      | D    | F        | Н   | K   | G    | I    | Weight |
|---------|------|------|------|------|----------|-----|-----|------|------|--------|
| ISQ300  | 403  | 500  |      | 470  | 530(max) | 325 | 325 | 495  | 520  | 37     |
| ISQ425  | 553  | 650  |      | 650  | 530(max) | 455 | 455 | 675  | 700  | 61     |
| ISQ500  | 654  | 780  |      | 750  | 530(max) | 505 | 505 | 775  | ł    | 89     |
| ISQ575  | 754  | 880  | 0    | 850  | 635(max) | 555 | 555 | 885  | 920  | 112    |
| ISQ675  | 904  | 950  | 020  | 1000 | 700(max) | 605 | 605 | 1035 | 1070 | 145    |
| ISQ750  | 1004 | 980  | 1050 | 1100 | 700(max) | 605 | 605 | 1135 | 1170 | 165    |
| ISQ900  | 1174 | 1070 | 1170 | 1270 | 700(max) | 705 | 705 | 1320 | 1370 | 225    |
| ISQ1000 | 1304 | 1175 | 1275 | 1400 | 700(max) | 805 | 805 | 1450 | 1500 | 261    |

• Motor is not included in the Weight above.

• The dimensions of Top Intake, Bottom Discharge/Bottom Intake and Top Discharge refer to Dimensions of Horizontal Discharge.

The dimensions of Right Discharge /Top Discharge, Motor Location Left / Top Discharge, Motor Location Right / Bottom Discharge, Motor Location Left / Bottom Discharge, Motor Location Right /Top Intake, Left Discharge / Top Intake, Right Discharge/ Bottom Intake, Right Discharge/
Dettern Left / Discharge / Group Left / Discharge / Discharge / Top Intake, Right Discharge / Bottom Intake, Right Discharge/

Bottom Intake, Left Discharge refer to Dimensions of Left Discharge.

• The dimensions of Top and Bottom Discharge, Motor Location Left / Top and Bottom Discharge, Motor Location Right / Top Intake, Left and Right Discharge/Bottom Intake, Left and Right Discharge refer to Dimensions of Left and Right Discharge.