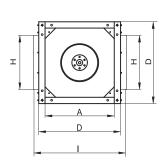

## Fan Dimensions

Left Discharge

В

C

К

С

Direction K

| :mm     | А    | В    |      | D    | F        | Н   | K   | G    | I    | Weight |
|---------|------|------|------|------|----------|-----|-----|------|------|--------|
| ISQ300  | 403  | 500  |      | 470  | 530(max) | 325 | 325 | 495  | 520  | 37     |
| ISQ425  | 553  | 650  |      | 650  | 530(max) | 455 | 455 | 675  | 700  | 61     |
| ISQ500  | 654  | 780  |      | 750  | 530(max) | 505 | 505 | 775  | ł    | 89     |
| ISQ575  | 754  | 880  | 0    | 850  | 635(max) | 555 | 555 | 885  | 920  | 112    |
| ISQ675  | 904  | 950  | 020  | 1000 | 700(max) | 605 | 605 | 1035 | 1070 | 145    |
| ISQ750  | 1004 | 980  | 1050 | 1100 | 700(max) | 605 | 605 | 1135 | 1170 | 165    |
| ISQ900  | 1174 | 1070 | 1170 | 1270 | 700(max) | 705 | 705 | 1320 | 1370 | 225    |
| ISQ1000 | 1304 | 1175 | 1275 | 1400 | 700(max) | 805 | 805 | 1450 | 1500 | 261    |