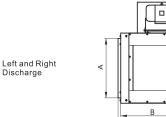

Bottom Intake, Left Discharge refer to Dimensions of Left Discharge.

• The dimensions of Top and Bottom Discharge, Motor Location Left / Top and Bottom Discharge, Motor Location Right / Top Intake, Left and Right Discharge/Bottom Intake, Left and Right Discharge refer to Dimensions of Left and Right Discharge.

• The dimensions of Top Intake, Left and Right Discharge/ Bottom Intake, Left and Right Discharge refer to Dimensions of Left and Right Discharge

INFINAIR