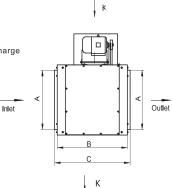

## Fan Dimensions

Left Discharge

В

C

К

С

Direction K

| :mm     | А    | В    |      | D    | F        | Н   | K   | G    | I    | Weight |
|---------|------|------|------|------|----------|-----|-----|------|------|--------|
| ISQ300  | 403  | 500  |      | 470  | 530(max) | 325 | 325 | 495  | 520  | 37     |
| ISQ425  | 553  | 650  |      | 650  | 530(max) | 455 | 455 | 675  | 700  | 61     |
| ISQ500  | 654  | 780  |      | 750  | 530(max) | 505 | 505 | 775  | ł    | 89     |
| ISQ575  | 754  | 880  | 0    | 850  | 635(max) | 555 | 555 | 885  | 920  | 112    |
| ISQ675  | 904  | 950  | 020  | 1000 | 700(max) | 605 | 605 | 1035 | 1070 | 145    |
| ISQ750  | 1004 | 980  | 1050 | 1100 | 700(max) | 605 | 605 | 1135 | 1170 | 165    |
| ISQ900  | 1174 | 1070 | 1170 | 1270 | 700(max) | 705 | 705 | 1320 | 1370 | 225    |
| ISQ1000 | 1304 | 1175 | 1275 | 1400 | 700(max) | 805 | 805 | 1450 | 1500 | 261    |

• Motor is not included in the Weight above.

• The dimensions of Top Intake, Bottom Discharge/Bottom Intake and Top Discharge refer to Dimensions of Horizontal Discharge.

The dimensions of Right Discharge /Top Discharge, Motor Location Left / Top Discharge, Motor Location Right / Bottom Discharge, Motor Location Left / Bottom Discharge, Motor Location Right /Top Intake, Left Discharge / Top Intake, Right Discharge/ Bottom Intake, Right Discharge/
Dettern Left / Discharge / Group Left / Discharge / Discharge / Top Intake, Right Discharge / Bottom Intake, Right Discharge/

Bottom Intake, Left Discharge refer to Dimensions of Left Discharge.

• The dimensions of Top and Bottom Discharge, Motor Location Left / Top and Bottom Discharge, Motor Location Right / Top Intake, Left and Right Discharge/Bottom Intake, Left and Right Discharge refer to Dimensions of Left and Right Discharge.