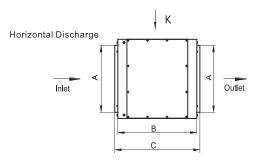

## Fan Dimensions

Left Discharge

В

C

К

С

Direction K

| :mm     | А    | В    |      | D    | F        | Н   | K   | G    | I    | Weight |
|---------|------|------|------|------|----------|-----|-----|------|------|--------|
| ISQ300  | 403  | 500  |      | 470  | 530(max) | 325 | 325 | 495  | 520  | 37     |
| ISQ425  | 553  | 650  |      | 650  | 530(max) | 455 | 455 | 675  | 700  | 61     |
| ISQ500  | 654  | 780  |      | 750  | 530(max) | 505 | 505 | 775  | ł    | 89     |
| ISQ575  | 754  | 880  | 0    | 850  | 635(max) | 555 | 555 | 885  | 920  | 112    |
| ISQ675  | 904  | 950  | 020  | 1000 | 700(max) | 605 | 605 | 1035 | 1070 | 145    |
| ISQ750  | 1004 | 980  | 1050 | 1100 | 700(max) | 605 | 605 | 1135 | 1170 | 165    |
| ISQ900  | 1174 | 1070 | 1170 | 1270 | 700(max) | 705 | 705 | 1320 | 1370 | 225    |
| ISQ1000 | 1304 | 1175 | 1275 | 1400 | 700(max) | 805 | 805 | 1450 | 1500 | 261    |

• Motor is not included in the Weight above.

• The dimensions of Top Intake, Bottom Discharge/Bottom Intake and Top Discharge refer to Dimensions of Horizontal Discharge.

The dimensions of Right Discharge /Top Discharge, Motor Location Left / Top Discharge, Motor Location Right / Bottom Discharge, Motor Location Left / Bottom Discharge, Motor Location Right /Top Intake, Left Discharge / Top Intake, Right Discharge/ Bottom Intake, Right Discharge/
Dettern Left / Discharge / Group Left / Discharge / Discharge / Top Intake, Right Discharge / Bottom Intake, Right Discharge/

Bottom Intake, Left Discharge refer to Dimensions of Left Discharge.

• The dimensions of Top and Bottom Discharge, Motor Location Left / Top and Bottom Discharge, Motor Location Right / Top Intake, Left and Right Discharge/Bottom Intake, Left and Right Discharge refer to Dimensions of Left and Right Discharge.