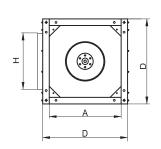

## **ISQ - INILINE SEQUARE CENTRIFUGAL FAN**

**Direct-Drive** 

Direction K

Direction K

Inlet

Direction K

| Unit:mm  | А    | В    |      | D    | Н   | K   | G    | I    | Weight |
|----------|------|------|------|------|-----|-----|------|------|--------|
| ISQ300D  | 403  | 580  |      | 470  | 325 | 405 | 495  | 520  | 32     |
| ISQ425D  | 553  | 710  |      | 650  | 455 | 515 | 675  | 700  | 55     |
| ISQ500D  | 654  | 780  |      | 750  | 505 | 505 | 775  | 800  | 75     |
| ISQ575D  | 754  | 880  | 0    | 850  | 555 | 555 | 885  | 920  | 101    |
| ISQ675D  | 904  | 950  | 020  | 1000 | 605 | 605 | 1035 | 1070 | 122    |
| ISQ750D  | 1004 | 1030 | 1100 | 1100 | 605 | 655 | 1135 | 1170 | 150    |
| ISQ900D  | 1174 | 1230 | 1330 | 1270 | 705 | 865 | 1320 | 1370 | 224    |
| ISQ1000D | 1304 | 1309 | 1409 | 1400 | 805 | 940 | 1450 | 1500 | 310    |