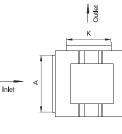

## Fan Dimensions

Left Discharge

В

C

К

С

Direction K

| :mm     | А    | В    |      | D    | F        | Н   | K   | G    | I    | Weight |
|---------|------|------|------|------|----------|-----|-----|------|------|--------|
| ISQ300  | 403  | 500  |      | 470  | 530(max) | 325 | 325 | 495  | 520  | 37     |
| ISQ425  | 553  | 650  |      | 650  | 530(max) | 455 | 455 | 675  | 700  | 61     |
| ISQ500  | 654  | 780  |      | 750  | 530(max) | 505 | 505 | 775  | ł    | 89     |
| ISQ575  | 754  | 880  | 0    | 850  | 635(max) | 555 | 555 | 885  | 920  | 112    |
| ISQ675  | 904  | 950  | 020  | 1000 | 700(max) | 605 | 605 | 1035 | 1070 | 145    |
| ISQ750  | 1004 | 980  | 1050 | 1100 | 700(max) | 605 | 605 | 1135 | 1170 | 165    |
| ISQ900  | 1174 | 1070 | 1170 | 1270 | 700(max) | 705 | 705 | 1320 | 1370 | 225    |
| ISQ1000 | 1304 | 1175 | 1275 | 1400 | 700(max) | 805 | 805 | 1450 | 1500 | 261    |

• Motor is not included in the Weight above.

• The dimensions of Top Intake, Bottom Discharge/Bottom Intake and Top Discharge refer to Dimensions of Horizontal Discharge.

The dimensions of Right Discharge /Top Discharge, Motor Location Left / Top Discharge, Motor Location Right / Bottom Discharge, Motor Location Left / Bottom Discharge, Motor Location Right /Top Intake, Left Discharge / Top Intake, Right Discharge/ Bottom Intake, Right Discharge/
Dettern Left / Discharge / Group Left / Discharge / Discharge / Top Intake, Right Discharge / Bottom Intake, Right Discharge/

Bottom Intake, Left Discharge refer to Dimensions of Left Discharge.

• The dimensions of Top and Bottom Discharge, Motor Location Left / Top and Bottom Discharge, Motor Location Right / Top Intake, Left and Right Discharge/Bottom Intake, Left and Right Discharge refer to Dimensions of Left and Right Discharge.