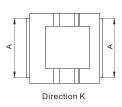

## Fan Dimensions

Left Discharge

В

C

К

С

Direction K

| :mm     | А    | В    |      | D    | F        | Н   | K   | G    | I    | Weight |
|---------|------|------|------|------|----------|-----|-----|------|------|--------|
| ISQ300  | 403  | 500  |      | 470  | 530(max) | 325 | 325 | 495  | 520  | 37     |
| ISQ425  | 553  | 650  |      | 650  | 530(max) | 455 | 455 | 675  | 700  | 61     |
| ISQ500  | 654  | 780  |      | 750  | 530(max) | 505 | 505 | 775  | ł    | 89     |
| ISQ575  | 754  | 880  | 0    | 850  | 635(max) | 555 | 555 | 885  | 920  | 112    |
| ISQ675  | 904  | 950  | 020  | 1000 | 700(max) | 605 | 605 | 1035 | 1070 | 145    |
| ISQ750  | 1004 | 980  | 1050 | 1100 | 700(max) | 605 | 605 | 1135 | 1170 | 165    |
| ISQ900  | 1174 | 1070 | 1170 | 1270 | 700(max) | 705 | 705 | 1320 | 1370 | 225    |
| ISQ1000 | 1304 | 1175 | 1275 | 1400 | 700(max) | 805 | 805 | 1450 | 1500 | 261    |

## **ISQ - INILINE SEQUARE CENTRIFUGAL FAN**

**Direct-Drive** 

Direction K

Direction K

Inlet

Direction K

| Unit:mm  | А    | В    |      | D    | Н   | K   | G    | I    | Weight |
|----------|------|------|------|------|-----|-----|------|------|--------|
| ISQ300D  | 403  | 580  |      | 470  | 325 | 405 | 495  | 520  | 32     |
| ISQ425D  | 553  | 710  |      | 650  | 455 | 515 | 675  | 700  | 55     |
| ISQ500D  | 654  | 780  |      | 750  | 505 | 505 | 775  | 800  | 75     |
| ISQ575D  | 754  | 880  | 0    | 850  | 555 | 555 | 885  | 920  | 101    |
| ISQ675D  | 904  | 950  | 020  | 1000 | 605 | 605 | 1035 | 1070 | 122    |
| ISQ750D  | 1004 | 1030 | 1100 | 1100 | 605 | 655 | 1135 | 1170 | 150    |
| ISQ900D  | 1174 | 1230 | 1330 | 1270 | 705 | 865 | 1320 | 1370 | 224    |
| ISQ1000D | 1304 | 1309 | 1409 | 1400 | 805 | 940 | 1450 | 1500 | 310    |