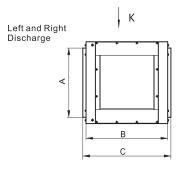

## Fan Dimensions

Left Discharge

В

C

К

С

Direction K

| :mm     | А    | В    |      | D    | F        | Н   | K   | G    | I    | Weight |
|---------|------|------|------|------|----------|-----|-----|------|------|--------|
| ISQ300  | 403  | 500  |      | 470  | 530(max) | 325 | 325 | 495  | 520  | 37     |
| ISQ425  | 553  | 650  |      | 650  | 530(max) | 455 | 455 | 675  | 700  | 61     |
| ISQ500  | 654  | 780  |      | 750  | 530(max) | 505 | 505 | 775  | ł    | 89     |
| ISQ575  | 754  | 880  | 0    | 850  | 635(max) | 555 | 555 | 885  | 920  | 112    |
| ISQ675  | 904  | 950  | 020  | 1000 | 700(max) | 605 | 605 | 1035 | 1070 | 145    |
| ISQ750  | 1004 | 980  | 1050 | 1100 | 700(max) | 605 | 605 | 1135 | 1170 | 165    |
| ISQ900  | 1174 | 1070 | 1170 | 1270 | 700(max) | 705 | 705 | 1320 | 1370 | 225    |
| ISQ1000 | 1304 | 1175 | 1275 | 1400 | 700(max) | 805 | 805 | 1450 | 1500 | 261    |

• Motor is not included in the Weight above.

• The dimensions of Top Intake, Bottom Discharge/Bottom Intake and Top Discharge refer to Dimensions of Horizontal Discharge.

The dimensions of Right Discharge /Top Discharge, Motor Location Left / Top Discharge, Motor Location Right / Bottom Discharge, Motor Location Left / Bottom Discharge, Motor Location Right /Top Intake, Left Discharge / Top Intake, Right Discharge/ Bottom Intake, Right Discharge/
Dettern Left / Discharge / Group Left / Discharge / Discharge / Top Intake, Right Discharge / Bottom Intake, Right Discharge/

Bottom Intake, Left Discharge refer to Dimensions of Left Discharge.

• The dimensions of Top and Bottom Discharge, Motor Location Left / Top and Bottom Discharge, Motor Location Right / Top Intake, Left and Right Discharge/Bottom Intake, Left and Right Discharge refer to Dimensions of Left and Right Discharge.