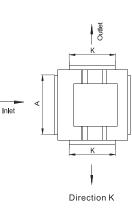

## **ISQ - INILINE SEQUARE CENTRIFUGAL FAN**

**Direct-Drive** 

Direction K

Direction K

Inlet

Direction K

| Unit:mm  | А    | В    |      | D    | Н   | K   | G    | I    | Weight |
|----------|------|------|------|------|-----|-----|------|------|--------|
| ISQ300D  | 403  | 580  |      | 470  | 325 | 405 | 495  | 520  | 32     |
| ISQ425D  | 553  | 710  |      | 650  | 455 | 515 | 675  | 700  | 55     |
| ISQ500D  | 654  | 780  |      | 750  | 505 | 505 | 775  | 800  | 75     |
| ISQ575D  | 754  | 880  | 0    | 850  | 555 | 555 | 885  | 920  | 101    |
| ISQ675D  | 904  | 950  | 020  | 1000 | 605 | 605 | 1035 | 1070 | 122    |
| ISQ750D  | 1004 | 1030 | 1100 | 1100 | 605 | 655 | 1135 | 1170 | 150    |
| ISQ900D  | 1174 | 1230 | 1330 | 1270 | 705 | 865 | 1320 | 1370 | 224    |
| ISQ1000D | 1304 | 1309 | 1409 | 1400 | 805 | 940 | 1450 | 1500 | 310    |

• Motor is not included in the Weight above.

• The dimensions of Top Intake, Bottom Discharge/Bottom Intake, Top Discharge refer to Dimensions of Horizontal Discharge.

• The dimensions of Right Discharge/Top Discharge/Bottom Discharge / Bottom Intake, Left Discharge/Bottom Intake, Right Discharge/Top Intake, Right Discharge refer to Dimensions of Left Discharge.