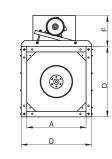

## **ISQ - INILINE SEQUARE CENTRIFUGAL FAN**

**Direct-Drive** 

Direction K

Direction K

Inlet

Direction K

| Unit:mm  | А    | В    |      | D    | Н   | K   | G    | I    | Weight |
|----------|------|------|------|------|-----|-----|------|------|--------|
| ISQ300D  | 403  | 580  |      | 470  | 325 | 405 | 495  | 520  | 32     |
| ISQ425D  | 553  | 710  |      | 650  | 455 | 515 | 675  | 700  | 55     |
| ISQ500D  | 654  | 780  |      | 750  | 505 | 505 | 775  | 800  | 75     |
| ISQ575D  | 754  | 880  | 0    | 850  | 555 | 555 | 885  | 920  | 101    |
| ISQ675D  | 904  | 950  | 020  | 1000 | 605 | 605 | 1035 | 1070 | 122    |
| ISQ750D  | 1004 | 1030 | 1100 | 1100 | 605 | 655 | 1135 | 1170 | 150    |
| ISQ900D  | 1174 | 1230 | 1330 | 1270 | 705 | 865 | 1320 | 1370 | 224    |
| ISQ1000D | 1304 | 1309 | 1409 | 1400 | 805 | 940 | 1450 | 1500 | 310    |

• Motor is not included in the Weight above.

• The dimensions of Top Intake, Bottom Discharge/Bottom Intake, Top Discharge refer to Dimensions of Horizontal Discharge.

• The dimensions of Right Discharge/Top Discharge/Bottom Discharge / Bottom Intake, Left Discharge/Bottom Intake, Right Discharge/Top Intake, Right Discharge refer to Dimensions of Left Discharge.

• The dimensions of Top Intake, Left and Right Discharge/ Bottom Intake, Left and Right Discharge refer to Dimensions of Left and Right Discharge

INFINAIR