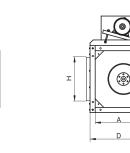

## **ISQ - INILINE SEQUARE CENTRIFUGAL FAN**

**Direct-Drive** 

Direction K

Direction K

Inlet

Direction K

| Unit:mm  | А    | В    |      | D    | Н   | K   | G    | I    | Weight |
|----------|------|------|------|------|-----|-----|------|------|--------|
| ISQ300D  | 403  | 580  |      | 470  | 325 | 405 | 495  | 520  | 32     |
| ISQ425D  | 553  | 710  |      | 650  | 455 | 515 | 675  | 700  | 55     |
| ISQ500D  | 654  | 780  |      | 750  | 505 | 505 | 775  | 800  | 75     |
| ISQ575D  | 754  | 880  | 0    | 850  | 555 | 555 | 885  | 920  | 101    |
| ISQ675D  | 904  | 950  | 020  | 1000 | 605 | 605 | 1035 | 1070 | 122    |
| ISQ750D  | 1004 | 1030 | 1100 | 1100 | 605 | 655 | 1135 | 1170 | 150    |
| ISQ900D  | 1174 | 1230 | 1330 | 1270 | 705 | 865 | 1320 | 1370 | 224    |
| ISQ1000D | 1304 | 1309 | 1409 | 1400 | 805 | 940 | 1450 | 1500 | 310    |

• Motor is not included in the Weight above.

• The dimensions of Top Intake, Bottom Discharge/Bottom Intake, Top Discharge refer to Dimensions of Horizontal Discharge.

• The dimensions of Right Discharge/Top Discharge/Bottom Discharge / Bottom Intake, Left Discharge/Bottom Intake, Right Discharge/Top Intake, Right Discharge refer to Dimensions of Left Discharge.

• The dimensions of Top Intake, Left and Right Discharge/ Bottom Intake, Left and Right Discharge refer to Dimensions of Left and Right Discharge

INFINAIR