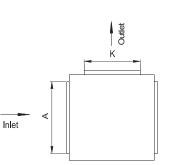

## **ISQ - INILINE SEQUARE CENTRIFUGAL FAN**

**Direct-Drive** 

Direction K

Direction K

Inlet

Direction K

| Unit:mm  | А    | В    |      | D    | Н   | K   | G    | I    | Weight |
|----------|------|------|------|------|-----|-----|------|------|--------|
| ISQ300D  | 403  | 580  |      | 470  | 325 | 405 | 495  | 520  | 32     |
| ISQ425D  | 553  | 710  |      | 650  | 455 | 515 | 675  | 700  | 55     |
| ISQ500D  | 654  | 780  |      | 750  | 505 | 505 | 775  | 800  | 75     |
| ISQ575D  | 754  | 880  | 0    | 850  | 555 | 555 | 885  | 920  | 101    |
| ISQ675D  | 904  | 950  | 020  | 1000 | 605 | 605 | 1035 | 1070 | 122    |
| ISQ750D  | 1004 | 1030 | 1100 | 1100 | 605 | 655 | 1135 | 1170 | 150    |
| ISQ900D  | 1174 | 1230 | 1330 | 1270 | 705 | 865 | 1320 | 1370 | 224    |
| ISQ1000D | 1304 | 1309 | 1409 | 1400 | 805 | 940 | 1450 | 1500 | 310    |